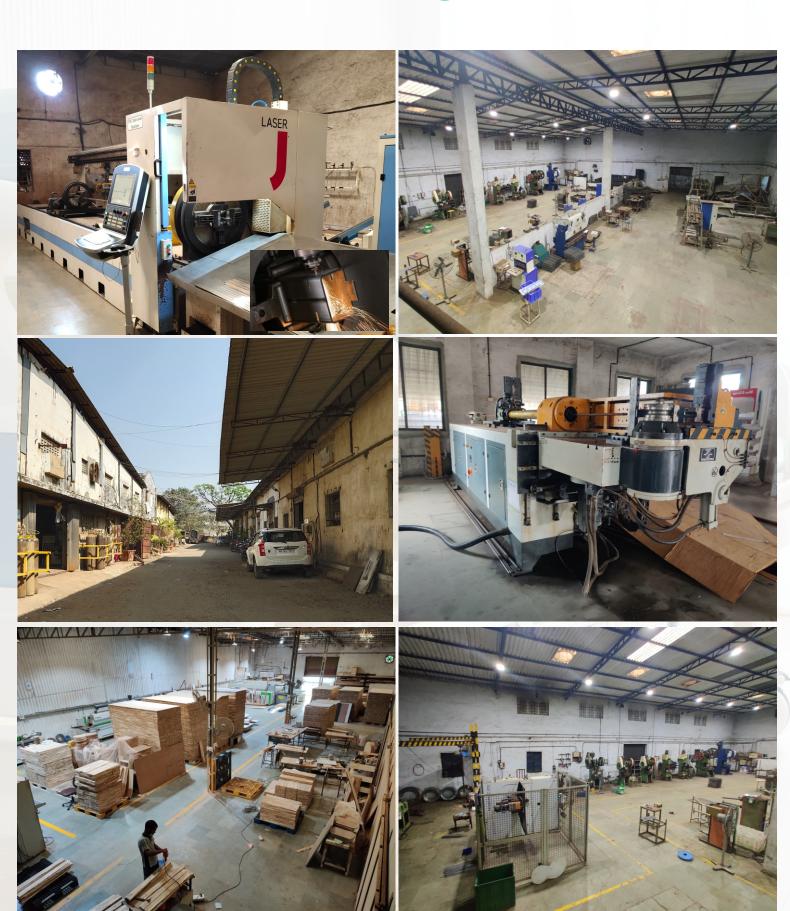

tube processing, Powder coating with 7 tank treatments, High tech infrastructure, Wood working facility, Quality management, highly skilled manpower, Accura have always been ready to accept the challenges with commitments and timely deliveries with superior quality products and after sales services.

Our Mission is to Exceed customer's expectations with innovative range of products as per the demand by personally servicing every need promptly with long term business relationship and associations.

Our Vision is to become the benchmark manufacturing company for health care furniture equipment providing world class quality and satisfaction to our customers through continuos improvement driven by technology, integrity, Expertise and team work of our people





# **Our Manufacturing Setup**







#### **BEDS AND ACCESSORIES**

## Plain Patient Bed - HF-PLBED-110





#### **Technical Details:**

Strong and robust construction of this bed out from rectangular metal frame structure makes it long lasting and high performance plain patient bed. This beds are essential and universal for successful medical treatments of the patient which can be used in any hospital or medical institutes.

- ✓ Overall dimension of the Product 2000 x 800 x 550Ht.
- ✓ Main metal frame made of MS rectangular tubular structure.
- head and foot Bow made of 32mm MS tube structure.
- Dispatched in complete knockdown condition.
- Easy to Install and dismantle.
- Zero maintenance.
- Metal Elements are Powder coated frame with 7 tank treated epoxy based coating.



#### **MORE FEATURES:**

- Overall Dimension