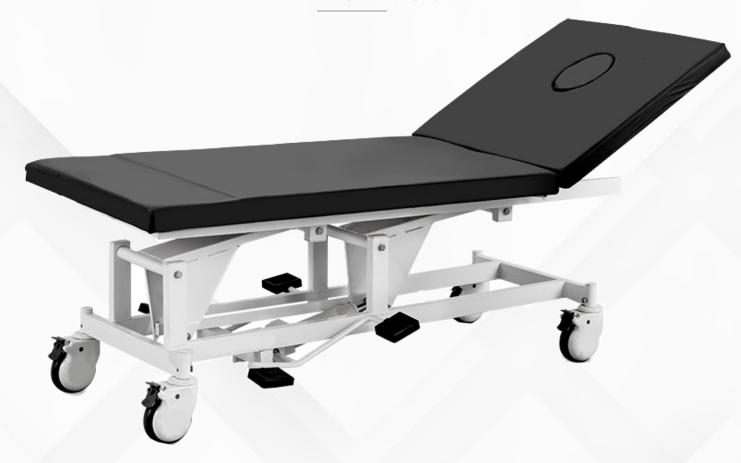

## **EXAMINATION COUCH - 2**

#### **Technical Details:**

Examination Couch is well equipped with remote controlled height adjustments and 6 different degrees back rest adjustment ratchet systems with entire metal tube structure with 7 tank treated powder coated body with 3" Heatlon and foam based mattresses,

- ✓ Overall dimension of the Product 1900 x 700 x 800mm HT.
- ✓ Main metal frame made of rectangular tube structure of various sections.
- Zero maintenance mechanical degree adjustments.
- Dispatched in partial knockdown condition.