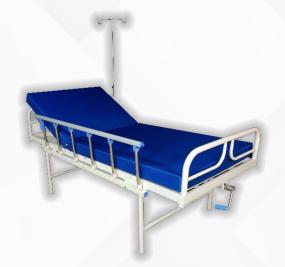

## **FOWLER BED - BASIC**

#### **Technical Details:**

Heavy duty rectangular tubular sections have made this bed very sturdy with load carrying capacity of 210Kg with single functions manual movement of back rest up to 70 degree. Overall metal structure is powder coated with 7 tank treatments followed. The mattress panel is made of Non rusting galvanized sheets for better performance and life.

- ✓ Overall dimension of the Product 2000 x 900 x 550Ht.
- ✓ Main metal frame made of 50 x 25mm MS tubular structure.
- head and foot Bow made of 32mm MS tube structure.
- Dual Crank with manual movements
- Easy to Install and dismantle.
- Zero maintenance.
- Metal Elements are Powder coated frame with 7 tank treated epoxy based coating.

## **MORE FEATURES:**

- Mattress panel has oval perforations.
- It has provision for IV rods at all 4 sides.
- It has provision for collapsible side rails fittings.
- Mattress panel made of Non rusting Galvanized Sheet.
- It can be supplied with mattress.
- Compatible for the fixing of Mosquito nets.