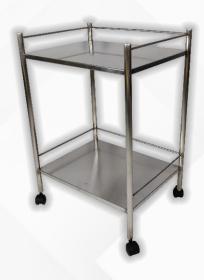

#### **HF-INSTRUMENT TROLLEY 1**

- Overall Structure made of Stainless steel with Matt finished
- 2" or 3" caster wheels with lock and without locking arrangements.
- Overall dimensions are 700 x 400 x 800mm HT
- It has 2 Nos. of Shelves.