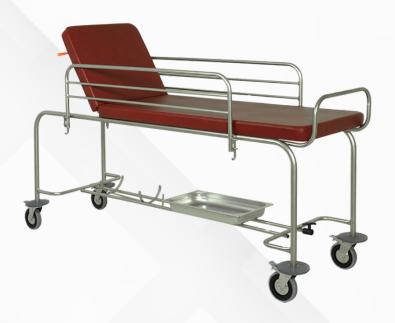

#### **HF-STRETCHER HFST-1**

- Specially designed for the transfers of patient in emergency areas,
- It is reinforced with folding side rails
- overall structure can be made of SS or MS with powder coating as per demand
- Back rest manual degree adjustment facility.
- Caster wheels with diameter of 5" with locking and without locking pairs.
- Stretcher is well equipped with oxygen cylinder career and lower storage tray.
- Overall dimensions 2000x 700 x 850mm Ht.

#### **HF-STRETCHER HFST-2**

- Specially designed for the transfers of patient in emergency areas,
- · It is reinforced with folding side rails
- overall structure can be made of SS or MS with powder coating as per demand
- Back rest manual degree adjustment facility.
- Caster wheels with diameter of 5" with locking and without locking pairs.
- Stretcher is well equipped with oxygen cylinder career and lower storage tray.
- Overall dimensions 2000x 700 x 850mm Ht.

#### **HF-STRETCHER HFST-3**

- Specially designed for the transfers of patient in emergency areas,
- It is reinforced with folding side rails
- overall structure can be made of SS or MS with powder coating as per demand
- Back rest manual degree adjustment facility.
- Caster wheels with diameter of 5" with locking and without locking pairs.
- Stretcher is well equipped with oxygen cylinder career and lower storage tray.
- Overall dimensions 2000x 700 x 850mm Ht.

#### **HF-STRETCHER HFST-4**

- Specially designed for the transfers of patient in emergency areas,
- · It is reinforced with folding side rails
- overall structure can be made of SS or MS with powder coating as per demand
- Back rest manual degree adjustment facility.
- Caster wheels with diameter of 5" with locking and without locking pairs.
- Stretcher is well equipped with oxygen cylinder career and lower storage tray.
- Overall dimensions 2000x 700 x 850mm Ht.

#### **HF-STRETCHER HFST-6**

- Specially designed for the transfers of patient in emergency areas,
- It is reinforced with folding side rails
- overall structure can be made of SS or MS with powder coating as per demand
- Back rest manual degree adjustment facility.
- Caster wheels with diameter of 5" with locking and without locking pairs.
- Stretcher is well equipped with oxygen cylinder career and lower storage tray.
- Overall dimensions 2000x 700 x 850mm Ht.