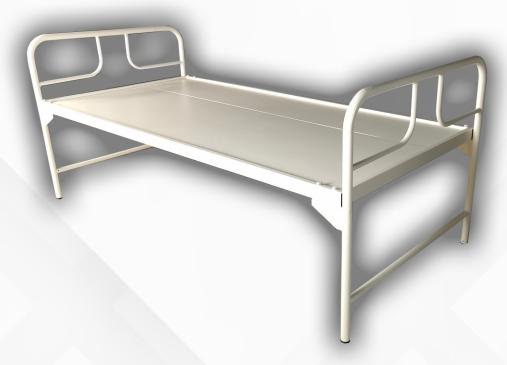

## Plain Patient Bed - HF-PLBED-110

#### **Technical Details:**

Strong and robust construction of this bed out from rectangular metal frame structure makes it long lasting and high performance plain patient bed. This beds are essential and universal for successful medical treatments of the patient which can be used in any hospital or medical institutes.

- ✓ Overall dimension of the Product 2000 x 800 x 550Ht.
- ✓ Main metal frame made of MS rectangular tubular structure.
- head and foot Bow made of 32mm MS tube structure.
- Dispatched in complete knockdown condition.
- Easy to Install and dismantle.
- Zero maintenance.
- Metal Elements are Powder coated frame with 7 tank treated epoxy based coating.

#### **MORE FEATURES:**

- Overall Dimension can be customized as per order.
- It can be customization in various colors.
- It has provision for IV rods at all 4 sides.
- It can be supplied with mattress.
- It has provision for collapsible side rails fittings.
- Compatible for the fixing of Mosquito nets.