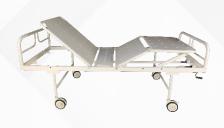

## **SEMI FOWLER BED - BASIC**

#### **Technical Details:**

Heavy duty rectangular tubular sections have made this bed very sturdy with load carrying capacity of 210Kg with single functions manual movement of back rest up to 70 degree. Overall metal structure is powder coated with 7 tank treatments followed. The mattress panel is made of Non rusting galvanized sheets for better performance and life.

- ✓ Overall dimension of the Product 2000 x 900 x 550Ht.
- ✓ Main metal frame made of 50 x 25mm MS tubular structure.
- head and foot Bow made of 32mm curved tube structure.
- Single Crank with manual movement.
- Easy to assemble and dismantle.
- Zero maintenance.
- Metal Elements are Powder coated frame with 7 tank treated epoxy based coating.

### **MORE FEATURES:**

- Mattress panel has oval perforations.
- It has provision for IV rods at all 4 sides.
- It has provision for collapsible side rails fittings.
- Mattress panel made of Non rusting Galvanized Sheet.
- It can be supplied with mattress.
- Compatible for the fixing of Mosquito nets.