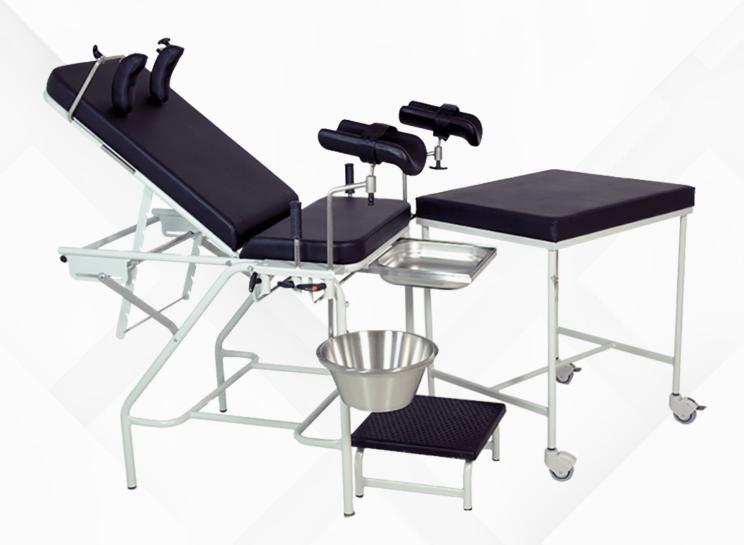

## **EXAMINATION COUCH GYNAEC-4**

#### **Technical Details:**

Examination Couch is well equipped with mechanical different degrees from 90 to 180 Degree, with the set of anatomical leg rests with adjustable height, entire metal tube structure with 7 tank treated powder coated or Stainless steel as per requirements. body with 3" Heatlon and foam based mattress

- ✓ Overall dimension of the Product 1550-1050 x 650 x 850 mm
- ✓ Main metal frame made of 32 MS tubular structure.
- Zero maintenance mechanical degree adjustments.
- Dispatched in complete knockdown condition.