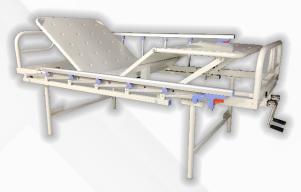

## **SEMI FOWLER BED - BASIC**

#### **Technical Details:**

Heavy duty rectangular tubular sections have made this bed very sturdy with load carrying capacity of 210Kg with single functions manual movement of back rest up to 70 degree. Overall metal structure is powder coated with 7 tank treatments followed. The mattress panel is made of Non rusting galvanized sheets for better performance and life.

- ✓ Overall dimension of the Product 2000 x 900 x 550Ht.
- ✓ Main metal frame made of 50 x 25mm MS tubular structure.
- head and foot Bow made of 32mm curved tube structure.
- Single Crank with manual movement.
- Easy to assemble and dismantle.
- Zero maintenance.
- Metal Elements are Powder coated frame with 7 tank treated epoxy based coating.

### **MORE FEATURES:**

- Mattress panel has oval perforations.
- It has provision for IV rods at all 4 sides.
- It has provision for collapsible side rails fittings.
- Mattress panel made of Non rusting Galvanized Sheet.
- It can be supplied with mattress.
- Compatible for the fixing of Mosquito nets.