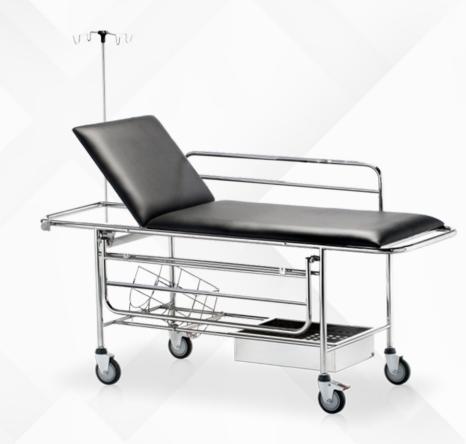

- Stretcher specially designed for the transfer and assistance of patients in emergency areas.
- The lower structure without crossbars allows the stretcher to be easily carried without hitting the legs, favoring a
- · comfortable and fast handling.
- Upholstery in fire retardant vinyl fabric with a high density spongy foam rubber interior.
- Articulated headrest (60°) by ratchet systems.
- · Reinforced folding side rails
- · Handle for easy movement.