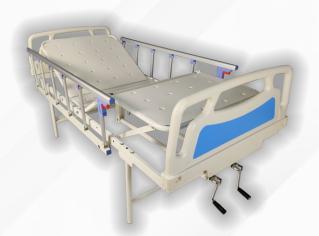

## **SEMI FOWLER BED - BASIC**

#### **Technical Details:**

Heavy duty rectangular tubular sections have made this bed very sturdy with load carrying capacity of 210Kg with single functions manual movement of back rest up to 70 degree. Overall metal structure is powder coated with 7 tank treatments followed. The mattress panel is made of Non rusting galvanized sheets for better performance and life.

- ✓ Overall dimension of the Product 2000 x 900 x 550Ht.
- ✓ Main metal frame made of 50 x 25mm MS tubular structure.
- head and foot Bow made of 32mm curved tube structure.
- Single Crank with manual movement.
- Easy to assemble and dismantle.
- Zero maintenance.
- Metal Elements are Powder coated frame with 7 tank treated epoxy based coating.

### **MORE FEATURES:**

- Mattress panel has oval perforations.
- It has provision for IV rods at all 4 sides.
- It has provision for collapsible side rails fittings.
- Mattress panel made of Non rusting Galvanized Sheet.
- It can be supplied with mattress.
- Compatible for the fixing of Mosquito nets.