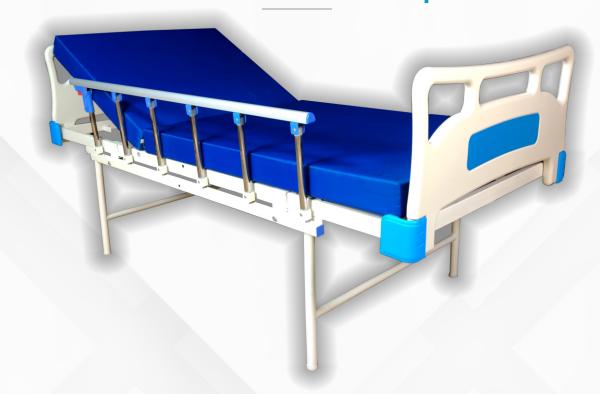

## Plain Patient Bed - HF-PLBED-110

#### **Technical Details:**

Strong and robust construction of this bed out from rectangular metal frame structure makes it long lasting and high performance plain patient bed. This beds are essential and universal for successful medical treatments of the patient which can be used in any hospital or medical institutes.

- ✓ Overall dimension of the Product 2000 x 800 x 550Ht.
- ✓ Main metal frame made of MS rectangular tubular structure.
- head and foot Bow made of 32mm MS tube structure.
- Dispatched in complete knockdown condition.
- Easy to Install and dismantle.
- Zero maintenance.
- Metal Elements are Powder coated frame with 7 tank treated epoxy based coating.

#### **MORE FEATURES:**

- Overall Dimension can be customized as per order.
- It can be customization in various colors.
- It has provision for IV rods at all 4 sides.
- It can be supplied with mattress.
- It has provision for collapsible side rails fittings.
- Compatible for the fixing of Mosquito nets.