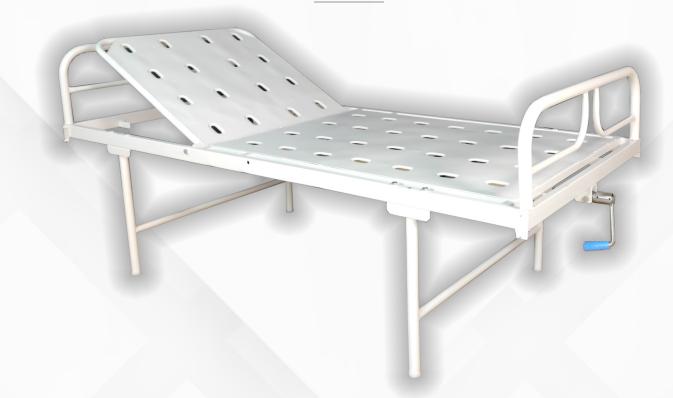

## **SEMI FOWLER BED - BASIC**

#### **Technical Details:**

Heavy duty rectangular tubular sections have made this bed very sturdy with load carrying capacity of 210Kg with single functions manual movement of back rest up to 70 degree. Overall metal structure is powder coated with 7 tank treatments followed. The mattress panel is made of Non rusting galvanized sheets for better performance and life.

- ✓ Overall dimension of the Product 2000 x 900 x 550Ht.
- ✓ Main metal frame made of 50 x 25mm MS tubular structure.
- head and foot Bow made of 32mm curved tube structure.
- Single Crank with manual movement.
- Easy to assemble and dismantle.
- Zero maintenance.
- Metal Elements are Powder coated frame with 7 tank treated epoxy based coating.

### **MORE FEATURES:**

- Mattress panel has oval perforations.
- It has provision for IV rods at all 4 sides.
- It has provision for collapsible side rails fittings.
- Mattress panel made of Non rusting Galvanized Sheet.
- It can be supplied with mattress.
- Compatible for the fixing of Mosquito nets.