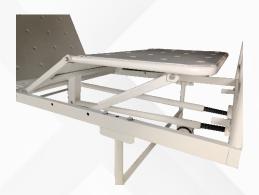

## **SEMI FOWLER BED - BASIC**

#### **Technical Details:**

Heavy duty rectangular tubular sections have made this bed very sturdy with load carrying capacity of 210Kg with single functions manual movement of back rest up to 70 degree. Overall metal structure is powder coated with 7 tank treatments followed. The mattress panel is made of Non rusting galvanized sheets for better performance and life.

- ✓ Overall dimension of the Product 2000 x 900 x 550Ht.
- ✓ Main metal frame made of 50 x 25mm MS tubular structure.
- head and foot Bow made of 32mm curved tube structure.
- Single Crank with manual movement.
- Easy to assemble and dismantle.
- Zero maintenance.
- Metal Elements are Powder coated frame with 7 tank treated epoxy based coating.

### **MORE FEATURES:**

- Mattress panel has oval perforations.
- It has provision for IV rods at all 4 sides.
- It has provision for collapsible side rails fittings.
- Mattress panel made of Non rusting Galvanized Sheet.
- It can be supplied with mattress.
- Compatible for the fixing of Mosquito nets.