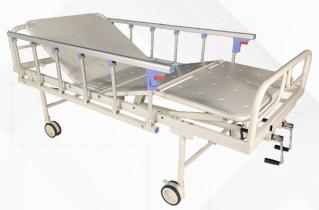

## **ICU BEDS 4 FUNCTIONS**

#### **Technical Details:**

Heavy duty rectangular tubular sections have made this bed very sturdy with load carrying capacity of 210Kg with 4 Functions multiple remote controlled movements with Heavy duty zero maintenance to adjust multiple degrees of head and foot rest also the height of the bed.

- ✓ Overall dimension of the Product 2000 x 900 x 550Ht.
- ✓ Main metal frame made of 100 x 50 mm MS tubular structure.
- ✓ ABS head and Foot Bow Panels are mounted with brackets
- Dispatched in partially assembled conditions.
- Easy to Install and dismantle.
- Zero maintenance heavy duty Motorized systems.
- Metal Elements are Powder coated frame with 7 tank treated epoxy based coating.

## **MORE FEATURES:**

- Mattress panel has oval perforations.
- It has provision for IV rods at all 4 sides.
- With collapsible side rails fittings.

- Mattress panel made of Non rusting Galvanized Sheet.
- It can be supplied with mattress.
- Compatible for the fixing of Mosquito nets.