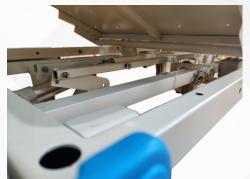

## **ICU BEDS 4 FUNCTIONS**

#### **Technical Details:**

Heavy duty rectangular tubular sections have made this bed very sturdy with load carrying capacity of 210Kg with 4 Functions multiple remote controlled movements with Heavy duty zero maintenance to adjust multiple degrees of head and foot rest also the height of the bed.

- ✓ Overall dimension of the Product 2000 x 900 x 550Ht.
- ✓ Main metal frame made of 100 x 50 mm MS tubular structure.
- ✓ ABS head and Foot Bow Panels are mounted with brackets
- Dispatched in partially assembled conditions.
- Easy to Install and dismantle.
- Zero maintenance heavy duty Motorized systems.
- Metal Elements are Powder coated frame with 7 tank treated epoxy based coating.