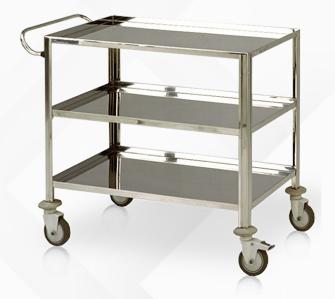

#### **HF-INSTRUMENT TROLLEY 1**

- Overall Structure made of Stainless steel with Matt finished
- 2" or 3" caster wheels with lock and without locking arrangements.
- Overall dimensions are 700 x 400 x 800mm HT
- It has 2 Nos. of Shelves.

#### **HF- MEDICINE TROLLEY 4**

- Overall Structure made of Stainless steel with Matt finished
- 2" or 3" caster wheels with lock and without locking arrangements.
- Overall dimensions are 700 x 400 x 800mm HT
- · It has 3 Nos. of Shelves.