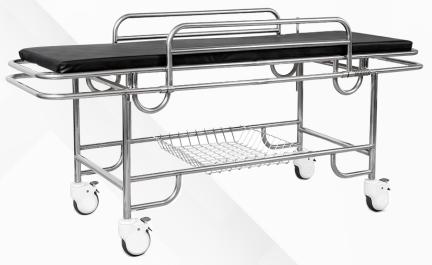

#### **HF-STRETCHER HFST-1**

- Specially designed for the transfers of patient in emergency areas,
- It is reinforced with folding side rails
- overall structure can be made of SS or MS with powder coating as per demand
- Back rest manual degree adjustment facility.
- Caster wheels with diameter of 5" with locking and without locking pairs.
- Stretcher is well equipped with oxygen cylinder career and lower storage tray.
- Overall dimensions 2000x 700 x 850mm Ht.

#### **HF-STRETCHER HFST-2**

- Specially designed for the transfers of patient in emergency areas,
- · It is reinforced with folding side rails
- overall structure can be made of SS or MS with powder coating as per demand
- Back rest manual degree adjustment facility.
- Caster wheels with diameter of 5" with locking and without locking pairs.
- Stretcher is well equipped with oxygen cylinder career and lower storage tray.
- Overall dimensions 2000x 700 x 850mm Ht.

#### **HF-STRETCHER HFST-3**

- Specially designed for the transfers of patient in emergency areas,
- It is reinforced with folding side rails
- overall structure can be made of SS or MS with powder coating as per demand
- Back rest manual degree adjustment facility.
- Caster wheels with diameter of 5" with locking and without locking pairs.
- Stretcher is well equipped with oxygen cylinder career and lower storage tray.
- Overall dimensions 2000x 700 x 850mm Ht.

#### **HF-STRETCHER HFST-4**

- Specially designed for the transfers of patient in emergency areas,
- · It is reinforced with folding side rails
- overall structure can be made of SS or MS with powder coating as per demand
- Back rest manual degree adjustment facility.
- Caster wheels with diameter of 5" with locking and without locking pairs.
- Stretcher is well equipped with oxygen cylinder career and lower storage tray.
- Overall dimensions 2000x 700 x 850mm Ht.

#### **HF-STRETCHER HFST-6**

- Specially designed for the transfers of patient in emergency areas,
- It is reinforced with folding side rails
- overall structure can be made of SS or MS with powder coating as per demand
- Back rest manual degree adjustment facility.
- Caster wheels with diameter of 5" with locking and without locking pairs.
- Stretcher is well equipped with oxygen cylinder career and lower storage tray.
- Overall dimensions 2000x 700 x 850mm Ht.