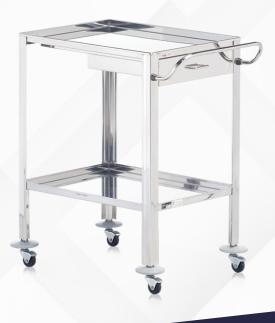

#### **HF-MEDICAL TROLLEY 2**

- Overall Structure made of Stainless steel with Matt finished
- 2" or 3" caster wheels with lock and without locking arrangements.
- Overall dimensions are 700 x 400 x 800mm HT
- · It has 2 Shelves with Drawer

#### **HF-DRESSING TROLLEY 3**

- Overall Structure made of Stainless steel with Matt finished
- 2" or 3" caster wheels with lock and without locking arrangements.
- Overall dimensions are 700 x 400 x 800mm HT
- · It has 2 Shelves with Drawers