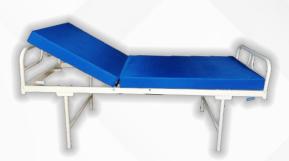

## **SEMI FOWLER BED - BASIC**

#### **Technical Details:**

Heavy duty rectangular tubular sections have made this bed very sturdy with load carrying capacity of 210Kg with single functions manual movement of back rest up to 70 degree. Overall metal structure is powder coated with 7 tank treatments followed. The mattress panel is made of Non rusting galvanized sheets for better performance and life.

- ✓ Overall dimension of the Product 2000 x 900 x 550Ht.
- ✓ Main metal frame made of 50 x 25mm MS tubular structure.
- head and foot Bow made of 32mm curved tube structure.
- Single Crank with manual movement.
- Easy to assemble and dismantle.
- Zero maintenance.
- Metal Elements are Powder coated frame with 7 tank treated epoxy based coating.

### **MORE FEATURES:**

- Mattress panel has oval perforations.
- It has provision for IV rods at all 4 sides.
- It has provision for collapsible side rails fittings.
- Mattress panel made of Non rusting Galvanized Sheet.
- It can be supplied with mattress.
- Compatible for the fixing of Mosquito nets.