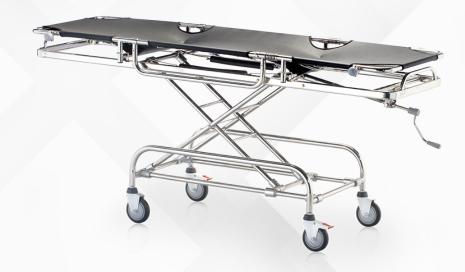

#### **HF-STRETCHER HFST-1**

- Specially designed for the transfers of patient in emergency areas,
- It is reinforced with folding side rails
- overall structure can be made of SS or MS with powder coating as per demand
- Back rest manual degree adjustment facility.
- Caster wheels with diameter of 5" with locking and without locking pairs.
- Stretcher is well equipped with oxygen cylinder career and lower storage tray.
- Overall dimensions 2000x 700 x 850mm Ht.

#### **HF-STRETCHER HFST-2**

- Specially designed for the transfers of patient in emergency areas,
- · It is reinforced with folding side rails
- overall structure can be made of SS or MS with powder coating as per demand
- Back rest manual degree adjustment facility.
- Caster wheels with diameter of 5" with locking and without locking pairs.
- Stretcher is well equipped with oxygen cylinder career and lower storage tray.
- Overall dimensions 2000x 700 x 850mm Ht.

#### **HF-STRETCHER HFST-3**

- Specially designed for the transfers of patient in emergency areas,
- It is reinforced with folding side rails
- overall structure can be made of SS or MS with powder coating as per demand
- Back rest manual degree adjustment facility.
- Caster wheels with diameter of 5" with locking and without locking pairs.
- Stretcher is well equipped with oxygen cylinder career and lower storage tray.
- Overall dimensions 2000x 700 x 850mm Ht.

#### **HF-STRETCHER HFST-4**

- Specially designed for the transfers of patient in emergency areas,
- · It is reinforced with folding side rails
- overall structure can be made of SS or MS with powder coating as per demand
- Back rest manual degree adjustment facility.
- Caster wheels with diameter of 5" with locking and without locking pairs.
- Stretcher is well equipped with oxygen cylinder career and lower storage tray.
- Overall dimensions 2000x 700 x 850mm Ht.

#### **HF-STRETCHER HFST-6**

- Specially designed for the transfers of patient in emergency areas,
- It is reinforced with folding side rails
- overall structure can be made of SS or MS with powder coating as per demand
- Back rest manual degree adjustment facility.
- Caster wheels with diameter of 5" with locking and without locking pairs.
- Stretcher is well equipped with oxygen cylinder career and lower storage tray.
- Overall dimensions 2000x 700 x 850mm Ht.