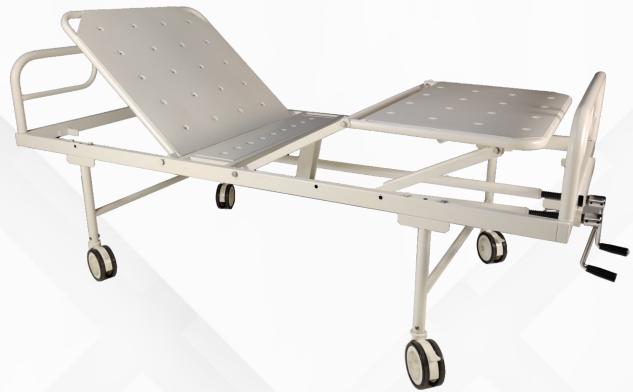

## Plain Patient Bed - HF-PLBED-110

#### **Technical Details:**

Strong and robust construction of this bed out from rectangular metal frame structure makes it long lasting and high performance plain patient bed. This beds are essential and universal for successful medical treatments of the patient which can be used in any hospital or medical institutes.

- ✓ Overall dimension of the Product 2000 x 800 x 550Ht.
- ✓ Main metal frame made of MS rectangular tubular structure.
- head and foot Bow made of 32mm MS tube structure.
- Dispatched in complete knockdown condition.
- Easy to Install and dismantle.
- Zero maintenance.
- Metal Elements are Powder coated frame with 7 tank treated epoxy based coating.

#### **MORE FEATURES:**

- Overall Dimension can be customized as per order.
- It can be customization in various colors.
- It has provision for IV rods at all 4 sides.
- It can be supplied with mattress.
- It has provision for collapsible side rails fittings.
- Compatible for the fixing of Mosquito nets.