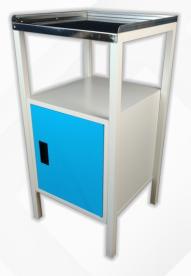

#### **HF-BEDSIDE CABINET C1**

- Entire Structure made of Metal elements with Epoxy based powder coated cabinets with 7 tank treatments.
- Top panel of the cabinet made of High grade Stainless steel Sheet
- Bottom storage cabinet with magnetic locking systems.
- Compartment made of Non rusting Galvanized metal.
- Overall Dimensions 400 x 400 x 700mm HT