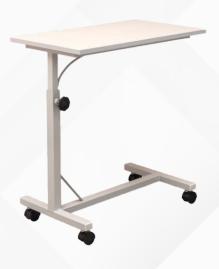

#### **HF-OVERBED TABLE - T2**

- Table top Made of Superior quality Prelaminated wooden with PVC edges.
- Base frame structure made of Metal tubes with locking caster wheels.
- Easy to Adjust spring locking adjustable height
- Metal frame structure with 7 tank treated Epoxy based powder coated.
- Snap fit adjustable height makes it more sturdy and easy to adjust at any height.
- Over all dimension 800 x 400 x 800mm HT