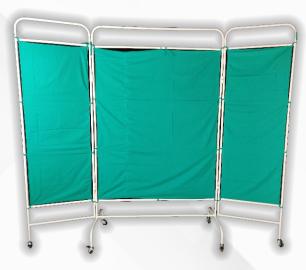

#### **HF-SCREEN 1 - 3 FOLD**

- Metal round tube structure
- removable PVC / Fabric curtain
- 7 tank treated powder coated body structure with 2" locking wheels
- Over all dimensions 2100 x 2100 x 500

#### **HF-SCREEN 2-4 FOLD**

- Metal round tube structure
- removable PVC / Fabric curtain
- 7 tank treated powder coated body structure with 2" locking wheels
- Over all dimensions 30000 x 2100 x 500

#### **HF-SCREEN 3-2 FOLD**

- · Metal round tube structure
- removable PVC / Fabric curtain
- 7 tank treated powder coated body structure with 2" locking wheels
- Over all dimensions 1800 x 2100 x 500