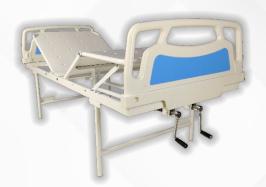

## **FOWLER BED - BASIC**

#### **Technical Details:**

Heavy duty rectangular tubular sections have made this bed very sturdy with load carrying capacity of 210Kg with single functions manual movement of back rest up to 70 degree. Overall metal structure is powder coated with 7 tank treatments followed. The mattress panel is made of Non rusting galvanized sheets for better performance and life.

- ✓ Overall dimension of the Product 2000 x 900 x 550Ht.
- ✓ Main metal frame made of 50 x 25mm MS tubular structure.
- head and foot Bow made of 32mm MS tube structure.
- Dual Crank with manual movements
- Easy to Install and dismantle.
- Zero maintenance.
- Metal Elements are Powder coated frame with 7 tank treated epoxy based coating.

## **MORE FEATURES:**

- Mattress panel has oval perforations.
- It has provision for IV rods at all 4 sides.
- It has provision for collapsible side rails fittings.
- Mattress panel made of Non rusting Galvanized Sheet.
- It can be supplied with mattress.
- Compatible for the fixing of Mosquito nets.