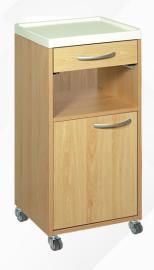

#### **HF-LOCKER BELOW BED-L3**

- Entire Structure made of Pre-lamianted wood with 2mm Edge-bandings.
- Modular structure with easy to assemble mechanism.
- · Top panel with PVC vacum membrane coating.
- · Bottom storage cabinet with magnetic locking systems.
- · Equipped with Drawer with telescopic channels.
- · With locking twin wheels of 2" diameter
- Overall Dimensions 400 x 400 x 700mm HT