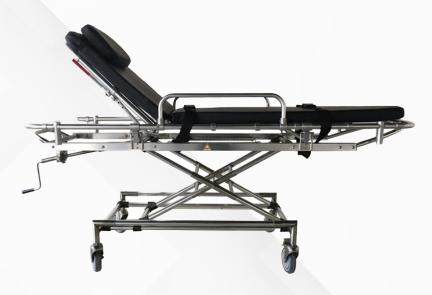

#### **HF-STRETCHER HFST-1**

- Specially designed for the transfers of patient in emergency areas,
- It is reinforced with folding side rails
- overall structure can be made of SS or MS with powder coating as per demand
- Back rest manual degree adjustment facility.
- Caster wheels with diameter of 5" with locking and without locking pairs.
- Stretcher is well equipped with oxygen cylinder career and lower storage tray.
- Overall dimensions 2000x 700 x 850mm Ht.

#### **HF-STRETCHER HFST-2**

- Specially designed for the transfers of patient in emergency areas,
- · It is reinforced with folding side rails
- overall structure can be made of SS or MS with powder coating as per demand
- Back rest manual degree adjustment facility.
- Caster wheels with diameter of 5" with locking and without locking pairs.
- Stretcher is well equipped with oxygen cylinder career and lower storage tray.
- Overall dimensions 2000x 700 x 850mm Ht.

#### **HF-STRETCHER HFST-3**

- Specially designed for the transfers of patient in emergency areas,
- It is reinforced with folding side rails
- overall structure can be made of SS or MS with powder coating as per demand
- Back rest manual degree adjustment facility.
- Caster wheels with diameter of 5" with locking and without locking pairs.
- Stretcher is well equipped with oxygen cylinder career and lower storage tray.
- Overall dimensions 2000x 700 x 850mm Ht.

#### **HF-STRETCHER HFST-4**

- Specially designed for the transfers of patient in emergency areas,
- · It is reinforced with folding side rails
- overall structure can be made of SS or MS with powder coating as per demand
- Back rest manual degree adjustment facility.
- Caster wheels with diameter of 5" with locking and without locking pairs.
- Stretcher is well equipped with oxygen cylinder career and lower storage tray.
- Overall dimensions 2000x 700 x 850mm Ht.

#### **HF-STRETCHER HFST-6**

- Specially designed for the transfers of patient in emergency areas,
- It is reinforced with folding side rails
- overall structure can be made of SS or MS with powder coating as per demand
- Back rest manual degree adjustment facility.
- Caster wheels with diameter of 5" with locking and without locking pairs.
- Stretcher is well equipped with oxygen cylinder career and lower storage tray.
- Overall dimensions 2000x 700 x 850mm Ht.