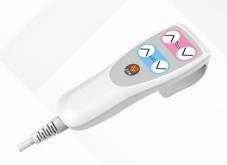

- ✓ Overall dimension of the Product 2000 x 900 x 550Ht.
- ✓ Main metal frame made of 50 x 25mm MS tubular structure.
- ABS head and Foot Bow Panels are mounted with brackets.
- ✓ Single Crank with remote controlled movements
- Easy to Install and dismantle.
- Zero maintenance heavy duty Motorized systems.
- Metal Elements are Powder coated frame with 7 tank treated epoxy based coating.

- ✓ Overall dimension of the Product 2000 x 900 x 550Ht.
- Main metal frame made of 50 x 25mm MS tubular structure.
- ✓ ABS head and Foot Bow Panels are mounted with brackets
- Dual motorized crank with remote controlled movements
- Easy to Install and dismantle.
- Zero maintenance heavy duty Motorized systems.
- Metal Elements are Powder coated frame with 7 tank treated epoxy based coating.