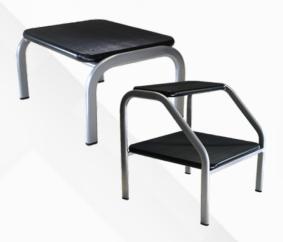

#### **HF-STEP STOOL 1**

- Framing structure made of Mild steel with Powder coated elements
- Top foot panel made of PLY with Laminates
- overall dimensions 400 x 300 x 150HT
- Various options available single steps, double step, 3 Steps.