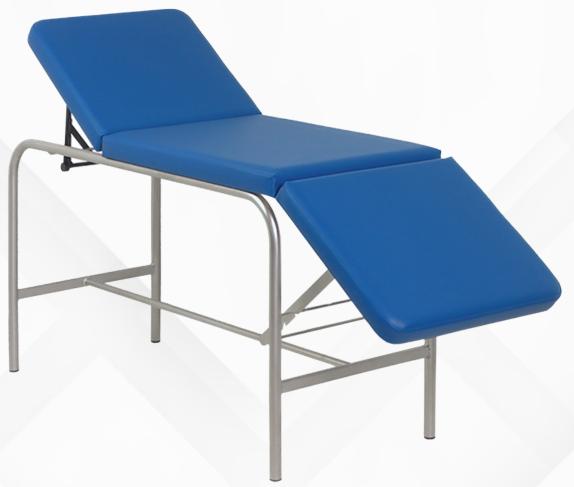

## **EXAMINATION COUCH - HF-EXC-2**

#### **Technical Details:**

Examination Couch is well equipped with mechanical 6 different degrees back rest and foot rest adjustment ratchet systems with entire metal tube structure with 7 tank treated powder coated body with 3" Heatlon and foam based mattreses

- ✓ Overall dimension of the Product 1900 x 700 x 800mm HT.
- ✓ Main metal frame made of 32 MS tubular structure.
- Zero maintenance mechanical degree adjustments.
- Dispatched in complete knockdown condition.