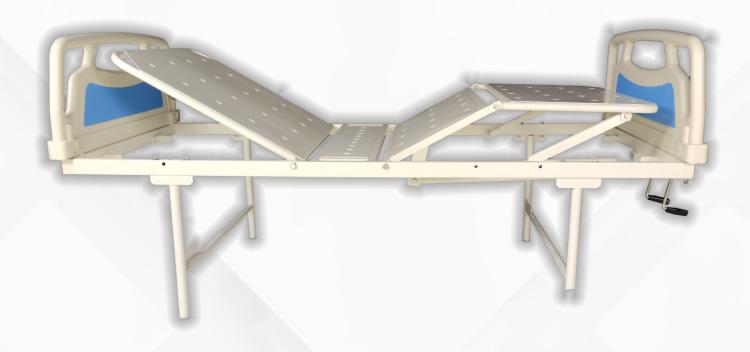

## **SEMI FOWLER BED - BASIC**

#### **Technical Details:**

Heavy duty rectangular tubular sections have made this bed very sturdy with load carrying capacity of 210Kg with single functions manual movement of back rest up to 70 degree. Overall metal structure is powder coated with 7 tank treatments followed. The mattress panel is made of Non rusting galvanized sheets for better performance and life.

- ✓ Overall dimension of the Product 2000 x 900 x 550Ht.
- ✓ Main metal frame made of 50 x 25mm MS tubular structure.
- head and foot Bow made of 32mm curved tube structure.
- Single Crank with manual movement.
- Easy to assemble and dismantle.
- Zero maintenance.
- Metal Elements are Powder coated frame with 7 tank treated epoxy based coating.

### **MORE FEATURES:**

- Mattress panel has oval perforations.
- It has provision for IV rods at all 4 sides.
- It has provision for collapsible side rails fittings.
- Mattress panel made of Non rusting Galvanized Sheet.
- It can be supplied with mattress.
- Compatible for the fixing of Mosquito nets.