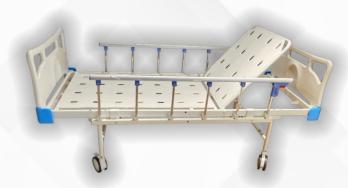

## **ICU BEDS 4 FUNCTIONS**

#### **Technical Details:**

Heavy duty rectangular tubular sections have made this bed very sturdy with load carrying capacity of 210Kg with 4 Functions multiple remote controlled movements with Heavy duty zero maintenance to adjust multiple degrees of head and foot rest also the height of the bed.

- ✓ Overall dimension of the Product 2000 x 900 x 550Ht.
- ✓ Main metal frame made of 100 x 50 mm MS tubular structure.
- ✓ ABS head and Foot Bow Panels are mounted with brackets
- Dispatched in partially assembled conditions.
- Easy to Install and dismantle.
- Zero maintenance heavy duty Motorized systems.
- Metal Elements are Powder coated frame with 7 tank treated epoxy based coating.

## **MORE FEATURES:**

- Mattress panel has oval perforations.
- It has provision for IV rods at all 4 sides.
- With collapsible side rails fittings.

- Mattress panel made of Non rusting Galvanized Sheet.
- It can be supplied with mattress.
- Compatible for the fixing of Mosquito nets.