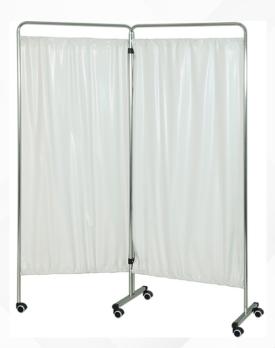

#### **HF-SCREEN 3-2 FOLD**

- · Metal round tube structure
- removable PVC / Fabric curtain
- 7 tank treated powder coated body structure with 2" locking wheels
- Over all dimensions 1800 x 2100 x 500