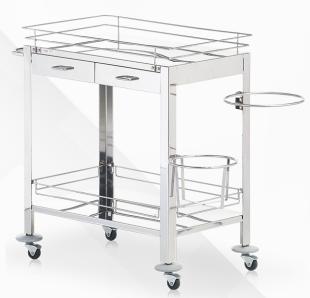

#### **HF- MEDICINE TROLLEY 4**

- Overall Structure made of Stainless steel with Matt finished
- 2" or 3" caster wheels with lock and without locking arrangements.
- Overall dimensions are 700 x 400 x 800mm HT
- · It has 3 Nos. of Shelves.

## **HF- LAUNDRY TROLLEY 4**

- Overall Structure made of Stainless steel with Matt finished
- 4" caster wheels with lock and without locking arrangements.
- Overall dimensions are 900 x 450 x 800mm HT
- · It has 3Nos. of Shelves.
- · With removable Linen Bag