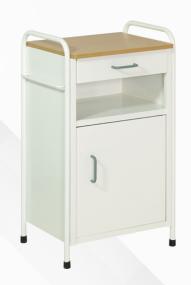

#### **HF-BEDSIDE LOCKER L2**

- Entire Structure made of Metal elements with Epoxy based powder coated cabinets with 7 tank treatments.
- Top panel of the cabinet made of Prelaminated board with 2mm Edges
- Bottom storage cabinet with magnetic locking systems.
- Equipped with Drawer with telescopic channels.
- Compartment and drawers made of Non rusting Galvanized metal.
- Overall Dimensions 400 x 400 x 700mm HT