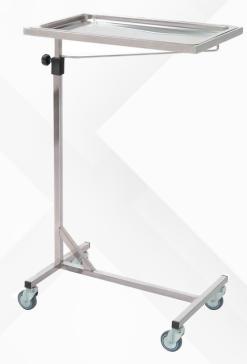

#### **HF-MAYO TABLE WITH ADJUSTABLE HEIGHT**

- Overall Structure made of Stainless steel with Matt finished
- 2" or 3" caster wheels with lock and without locking arrangements.
- Overall dimensions are 600 x 400 x 800mm HT