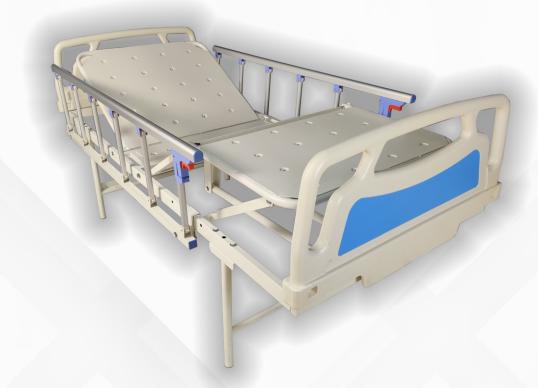

## **SEMI FOWLER BED - ABS- Complete-Electric**

#### **Technical Details:**

Heavy duty rectangular tubular sections have made this bed very sturdy with load carrying capacity of 210Kg with single functions manual movement of back rest up to 70 degree. Overall metal structure is powder coated with 7 tank treatments followed. The mattress panel is made of Non rusting galvanized sheets for better performance and life.

- ✓ Overall dimension of the Product 2000 x 900 x 550Ht.
- ✓ Main metal frame made of 50 x 25mm MS tubular structure.
- ABS head and Foot Bow Panels are mounted with brackets.
- ✓ Single Crank with remote controlled movements
- Easy to Install and dismantle.
- Zero maintenance heavy duty Motorized systems.
- Metal Elements are Powder coated frame with 7 tank treated epoxy based coating.

## **MORE FEATURES:**

- Mattress panel has oval perforations.
- It has provision for IV rods at all 4 sides.
- It has provision for collapsible side rails fittings.
- ✓ Mattress panel made of Non rusting Galvanized Sheet.
- It can be supplied with mattress.
- Compatible for the fixing of Mosquito nets.