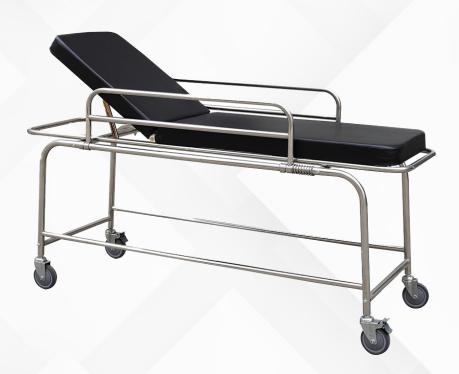

#### **HF-STRETCHER HFST-1**

- Specially designed for the transfers of patient in emergency areas,
- It is reinforced with folding side rails
- overall structure can be made of SS or MS with powder coating as per demand
- Back rest manual degree adjustment facility.
- Caster wheels with diameter of 5" with locking and without locking pairs.
- Stretcher is well equipped with oxygen cylinder career and lower storage tray.
- Overall dimensions 2000x 700 x 850mm Ht.

#### **HF-STRETCHER HFST-2**

- Specially designed for the transfers of patient in emergency areas,
- · It is reinforced with folding side rails
- overall structure can be made of SS or MS with powder coating as per demand
- Back rest manual degree adjustment facility.
- Caster wheels with diameter of 5" with locking and without locking pairs.
- Stretcher is well equipped with oxygen cylinder career and lower storage tray.
- Overall dimensions 2000x 700 x 850mm Ht.

#### **HF-STRETCHER HFST-3**

- Specially designed for the transfers of patient in emergency areas,
- It is reinforced with folding side rails
- overall structure can be made of SS or MS with powder coating as per demand
- Back rest manual degree adjustment facility.
- Caster wheels with diameter of 5" with locking and without locking pairs.
- Stretcher is well equipped with oxygen cylinder career and lower storage tray.
- Overall dimensions 2000x 700 x 850mm Ht.

#### **HF-STRETCHER HFST-4**

- Specially designed for the transfers of patient in emergency areas,
- · It is reinforced with folding side rails
- overall structure can be made of SS or MS with powder coating as per demand
- Back rest manual degree adjustment facility.
- Caster wheels with diameter of 5" with locking and without locking pairs.
- Stretcher is well equipped with oxygen cylinder career and lower storage tray.
- Overall dimensions 2000x 700 x 850mm Ht.

#### **HF-STRETCHER HFST-6**

- Specially designed for the transfers of patient in emergency areas,
- It is reinforced with folding side rails
- overall structure can be made of SS or MS with powder coating as per demand
- Back rest manual degree adjustment facility.
- Caster wheels with diameter of 5" with locking and without locking pairs.
- Stretcher is well equipped with oxygen cylinder career and lower storage tray.
- Overall dimensions 2000x 700 x 850mm Ht.