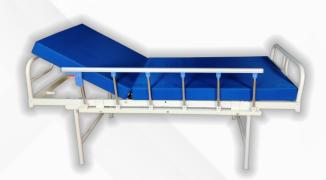

## **FOWLER BED - BASIC**

#### **Technical Details:**

Heavy duty rectangular tubular sections have made this bed very sturdy with load carrying capacity of 210Kg with single functions manual movement of back rest up to 70 degree. Overall metal structure is powder coated with 7 tank treatments followed. The mattress panel is made of Non rusting galvanized sheets for better performance and life.

- ✓ Overall dimension of the Product 2000 x 900 x 550Ht.
- ✓ Main metal frame made of 50 x 25mm MS tubular structure.
- head and foot Bow made of 32mm MS tube structure.
- Dual Crank with manual movements
- Easy to Install and dismantle.
- Zero maintenance.
- Metal Elements are Powder coated frame with 7 tank treated epoxy based coating.

## **MORE FEATURES:**

- Mattress panel has oval perforations.
- It has provision for IV rods at all 4 sides.
- It has provision for collapsible side rails fittings.
- Mattress panel made of Non rusting Galvanized Sheet.
- It can be supplied with mattress.
- Compatible for the fixing of Mosquito nets.