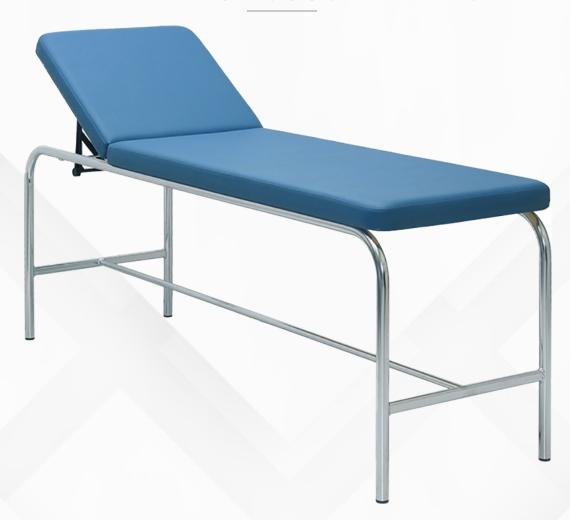

## **EXAMINATION COUCH - HF-EXC-1**

#### **Technical Details:**

Examination Couch is well equipped with mechanical 6 different degrees back rest adjustment ratchet systems with entire metal tube structure with 7 tank treated powder coated body with 3" Heatlon and foam based mattreses

- ✓ Overall dimension of the Product 1900 x 700 x 800mm HT.
- ✓ Main metal frame made of 32 MS tubular structure.
- Zero maintenance mechanical degree adjustments.
- Dispatched in complete knockdown condition.