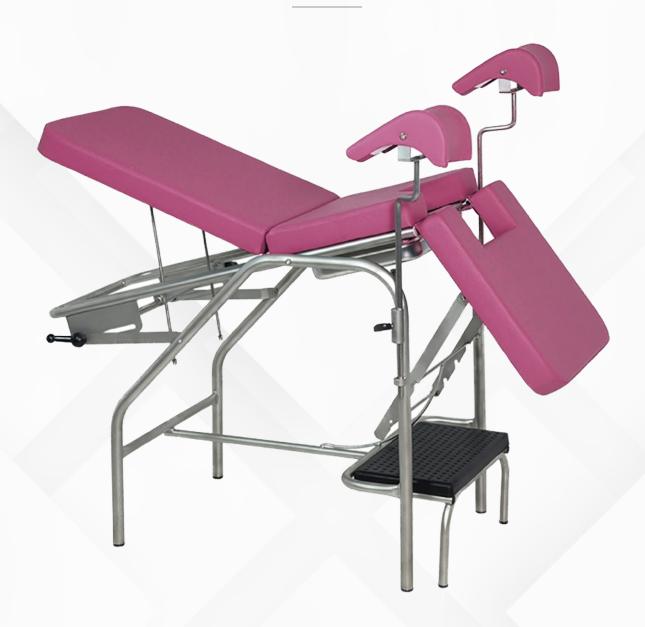

## **EXAMINATION COUCH GYNAEC-4**

#### **Technical Details:**

Examination Couch is well equipped with mechanical different degrees from 90 to 180 Degree, with the set of anatomical leg rests with adjustable height, entire metal tube structure with 7 tank treated powder coated or Stainless steel as per requirements. body with 3" Heatlon and foam based mattress

- ✓ Overall dimension of the Product 1550-1050 x 650 x 850 mm
- ✓ Main metal frame made of 32 MS tubular structure.
- Zero maintenance mechanical degree adjustments.
- Dispatched in complete knockdown condition.