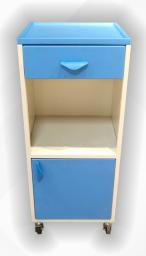

#### **HF-BEDSIDE LOCKER ABS L4**

- Entire Structure made of Metal elements with Epoxy based powder coated cabinets with 7 tank treatments.
- Top Panel, Drawer Front, Shutter made of High quality and durable ABS panels.
- Bottom storage cabinet with magnetic locking systems.
- Equipped with Drawer with telescopic channels.
- Compartment and drawers made of Non rusting Galvanized metal.
- Overall Dimensions 400 x 400 x 700mm HT