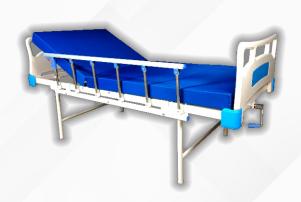

## **SEMI FOWLER BED - BASIC**

#### **Technical Details:**

Heavy duty rectangular tubular sections have made this bed very sturdy with load carrying capacity of 210Kg with single functions manual movement of back rest up to 70 degree. Overall metal structure is powder coated with 7 tank treatments followed. The mattress panel is made of Non rusting galvanized sheets for better performance and life.

- ✓ Overall dimension of the Product 2000 x 900 x 550Ht.
- ✓ Main metal frame made of 50 x 25mm MS tubular structure.
- head and foot Bow made of 32mm curved tube structure.
- Single Crank with manual movement.
- Easy to assemble and dismantle.
- Zero maintenance.
- Metal Elements are Powder coated frame with 7 tank treated epoxy based coating.

### **MORE FEATURES:**

- Mattress panel has oval perforations.
- It has provision for IV rods at all 4 sides.
- It has provision for collapsible side rails fittings.
- Mattress panel made of Non rusting Galvanized Sheet.
- It can be supplied with mattress.
- Compatible for the fixing of Mosquito nets.