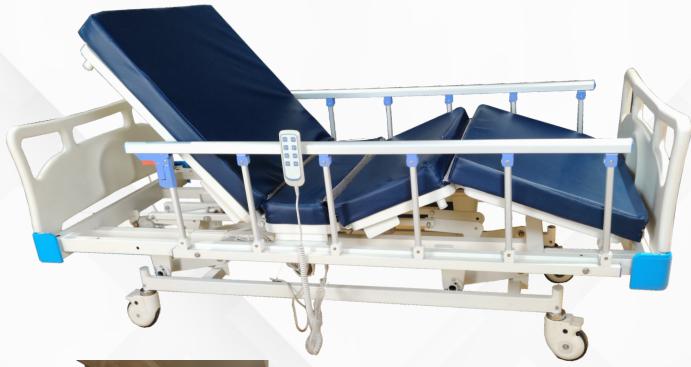

## **ICU BEDS 4 FUNCTIONS**

#### **Technical Details:**

Heavy duty rectangular tubular sections have made this bed very sturdy with load carrying capacity of 210Kg with 4 Functions multiple remote controlled movements with Heavy duty zero maintenance to adjust multiple degrees of head and foot rest also the height of the bed.

- ✓ Overall dimension of the Product 2000 x 900 x 550Ht.
- ✓ Main metal frame made of 100 x 50 mm MS tubular structure.
- ✓ ABS head and Foot Bow Panels are mounted with brackets
- Dispatched in partially assembled conditions.
- Easy to Install and dismantle.
- Zero maintenance heavy duty Motorized systems.
- Metal Elements are Powder coated frame with 7 tank treated epoxy based coating.

## **MORE FEATURES:**

- Mattress panel has oval perforations.
- It has provision for IV rods at all 4 sides.
- With collapsible side rails fittings.

- Mattress panel made of Non rusting Galvanized Sheet.
- It can be supplied with mattress.
- Compatible for the fixing of Mosquito nets.