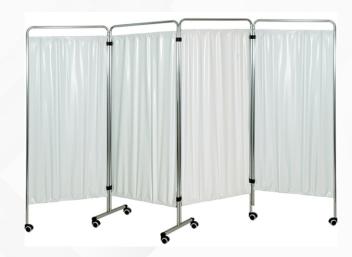

#### **HF-SCREEN 2-4 FOLD**

- Metal round tube structure
- removable PVC / Fabric curtain
- 7 tank treated powder coated body structure with 2" locking wheels
- Over all dimensions 30000 x 2100 x 500