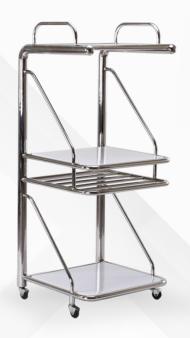

#### **HF-MULTIPURPOSE SHELF**

- To utilize available corners in ward room
- Overall Structure made of Stainless steel with Matt finished
- 2" or 3" caster wheels with lock and without locking arrangements.
- Overall dimensions are 400 x 400 x 800mm HT
- · It has 2 Shelves with Drawer