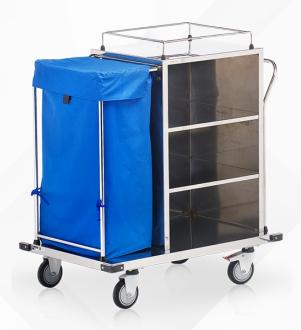

## **HF- LAUNDRY TROLLEY 4**

- Overall Structure made of Stainless steel with Matt finished
- 4" caster wheels with lock and without locking arrangements.
- Overall dimensions are 900 x 450 x 800mm HT
- · It has 3Nos. of Shelves.
- · With removable Linen Bag