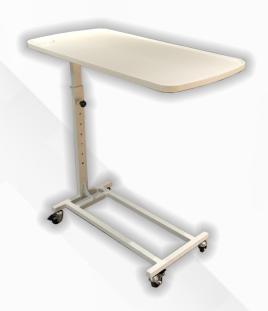

#### **HF-OVER BED TABLE - T1**

- Table top Made of Superior quality ABS panels
- Base frame structure made of Metal tubes with locking caster wheels.
- Easy to Adjust spring locking adjustable height
- Metal frame structure with 7 tank treated Epoxy based powder coated.
- Snap fit adjustable height makes it more sturdy and easy to adjust at any height.
- Over all dimension 800 x 400 x 800mm HT